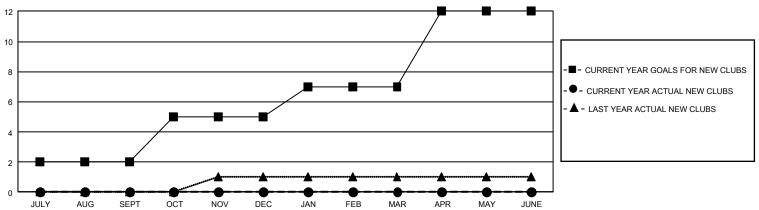

## GMT Constitutional Area 1, Group G

REPORT DOES NOT INCLUDE CLUBS IN UNDISTRICTED AREAS.

| Clubs         |               |             |               | Members               |                       |                         |                                                    |  |
|---------------|---------------|-------------|---------------|-----------------------|-----------------------|-------------------------|----------------------------------------------------|--|
|               | RESULTS FOR   | R 2020-2021 |               | RESULTS FOR 2020-2021 |                       |                         |                                                    |  |
| QUARTER       | NEW CLUB GOAL | NEW CLUBS   | DROPPED CLUBS | QUARTER MEMB          | ER GROWTH NET<br>GOAL | MEMBER GROWTH<br>ACTUAL | DROPPED<br>MEMBERS ACTUAL<br>(including transfers) |  |
| JULY/AUG/SEPT | 6             | 0           | 2             | JULY/AUG/SEPT         | 59                    | 129                     | 193                                                |  |
| OCT/NOV/DEC   | 9             | 0           | 0             | OCT/NOV/DEC           | 83                    | 99                      | 149                                                |  |
| JAN/FEB/MAR   | 6             | 0           | 0             | JAN/FEB/MAR           | 77                    | 0                       | 0                                                  |  |
| APR/MAY/JUNE  | 15            | 0           | 0             | APR/MAY/JUNE          | 54                    | 0                       | 0                                                  |  |

## GOALS AND ACTUAL NEW CLUBS CUMULATIVE