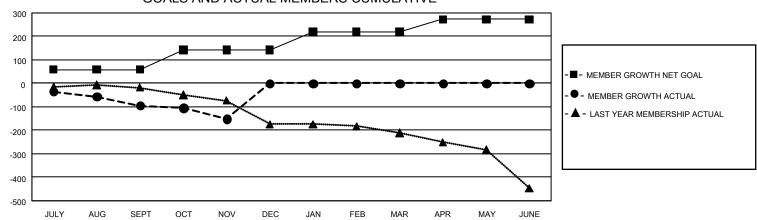

## GMT Constitutional Area 1, Group G

REPORT DOES NOT INCLUDE CLUBS IN UNDISTRICTED AREAS.

| Clubs         |               |             |               | Members               |                       |                         |                                                    |  |
|---------------|---------------|-------------|---------------|-----------------------|-----------------------|-------------------------|----------------------------------------------------|--|
|               | RESULTS FOR   | R 2020-2021 |               | RESULTS FOR 2020-2021 |                       |                         |                                                    |  |
| QUARTER       | NEW CLUB GOAL | NEW CLUBS   | DROPPED CLUBS | QUARTER MEMB          | ER GROWTH NET<br>GOAL | MEMBER GROWTH<br>ACTUAL | DROPPED<br>MEMBERS ACTUAL<br>(including transfers) |  |
| JULY/AUG/SEPT | 6             | 0           | 2             | JULY/AUG/SEPT         | 59                    | 129                     | 193                                                |  |
| OCT/NOV/DEC   | 9             | 0           | 0             | OCT/NOV/DEC           | 83                    | 99                      | 149                                                |  |
| JAN/FEB/MAR   | 6             | 0           | 0             | JAN/FEB/MAR           | 77                    | 0                       | 0                                                  |  |
| APR/MAY/JUNE  | 15            | 0           | 0             | APR/MAY/JUNE          | 54                    | 0                       | 0                                                  |  |

## GOALS AND ACTUAL MEMBERS CUMULATIVE

| DROPPED CLUBS: 2           |     | 91 CLUBS OF 357 ADDED 1 OR MORE<br>NEW MEMBERS | GENDER DISTRIBUTION  MALE 5,951 (70.08%) |                |       |
|----------------------------|-----|------------------------------------------------|------------------------------------------|----------------|-------|
| DROPPED MEMBERS            |     |                                                | FEMALE                                   | 2,541 (29.92%) |       |
| DECEASED                   | 70  | CLICK HERE FOR CUMULATIVE                      | TOTAL FAMILY UNIT MEMBERS                |                | 1,723 |
| CLUB CANCELLED 0 OTHER 272 |     | MEMBERSHIP DATA                                | FAMILY MEMBERS PAYING HALF DUES          |                | 876   |
| TOTAL                      | 342 |                                                |                                          |                |       |